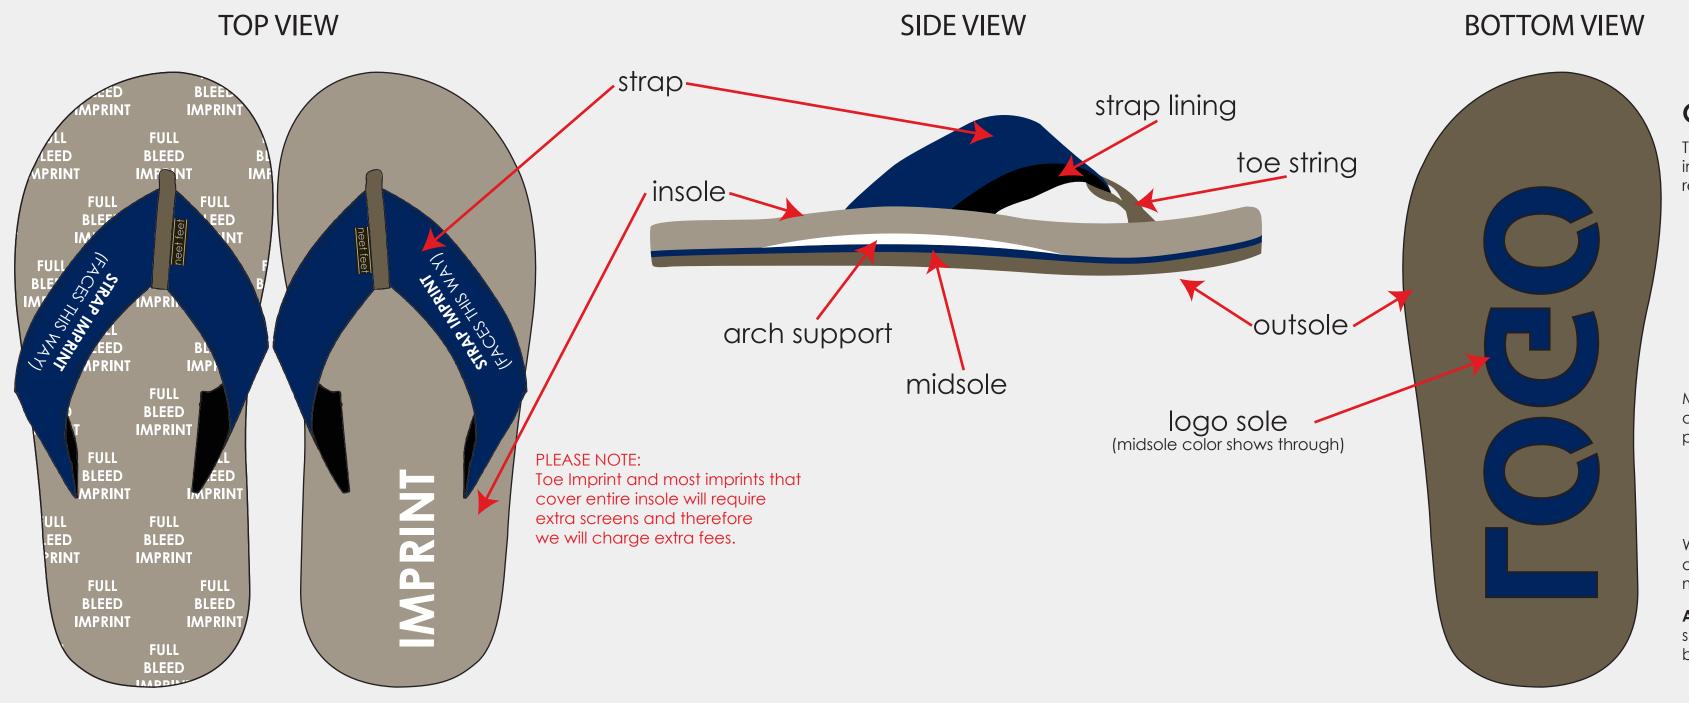

## **Optional Logo Sole**

The logo on the outsole is a mirror image so the impression in the sand will read correctly.

Many logos require modification, depending on various details, as this process has some limitations.

- Some details may be too small to cut out and may have to be eliminated.
- Letters with enclosed spaces will require opening.(i.e. "O", "P", "A", etc)

We attempt to minimize the changes to all logos but, understandably, have to meet the minimum requirements.

**Art Tip:** For best logo sole results, use silhouetted shaped art, san serif and blocked fonts on the sandal.

## MAXIMUM STRAP ART AREA 3" × 0.75"

Sizes can be mixed - minimum 10 pairs per size.