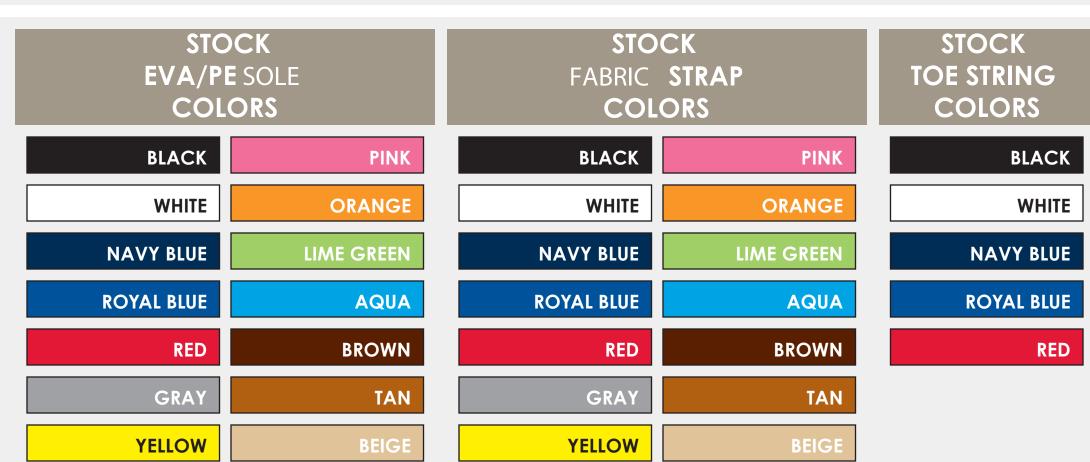

## AVAILABLE SIZES

LS: Size 5-6 Size 6.5-7.5 Ladies small LM: Ladies medium Ladies large Ladies Xtra Large Size 8-9 Size 9.5-10.5 LL: **UNISX:** Mens medium ` Size 8.5-9.5 ML: Mens large Size 9-11.5 Size 12-13 Size 13-14 MXL: Mens Xtra large MXXL: Mens Xtra, xtra large

Sizes can be mixed - minimum 10 pairs per size.