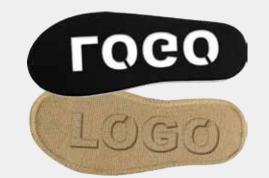

## **Optional Logo Sole**

The logo on the outsole is a mirror image so the impression in the sand will read correctly.

Many logos require modification, depending on various details, as this process has some limitations.

- Some details may be too small to cut out and may have to be eliminated.
- Letters with enclosed spaces will require opening.(i.e. "O", "P", "A", etc)

We attempt to minimize the changes to all logos but, understandably, have to meet the minimum requirements.

**Art Tip:** For best logo sole results, use silhouetted shaped art, san serif and blocked fonts on the sandal.