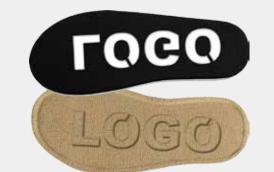

## **Optional Logo Sole**

The logo on the outsole is a mirror image so the impression in the sand will read correctly.

Many logos require modification, depending on various details, as this process has some limitations.

- Some details may be too small to cut out and may have to be eliminated.Letters with enclosed spaces will
- Letters with enclosed spaces will require opening.(i.e. "O", "P", "A", etc)

We attempt to minimize the changes to all logos but, understandably, have to meet the minimum requirements.

**Art Tip:** For best logo sole results, use silhouetted shaped art, san serif and blocked fonts on the sandal.