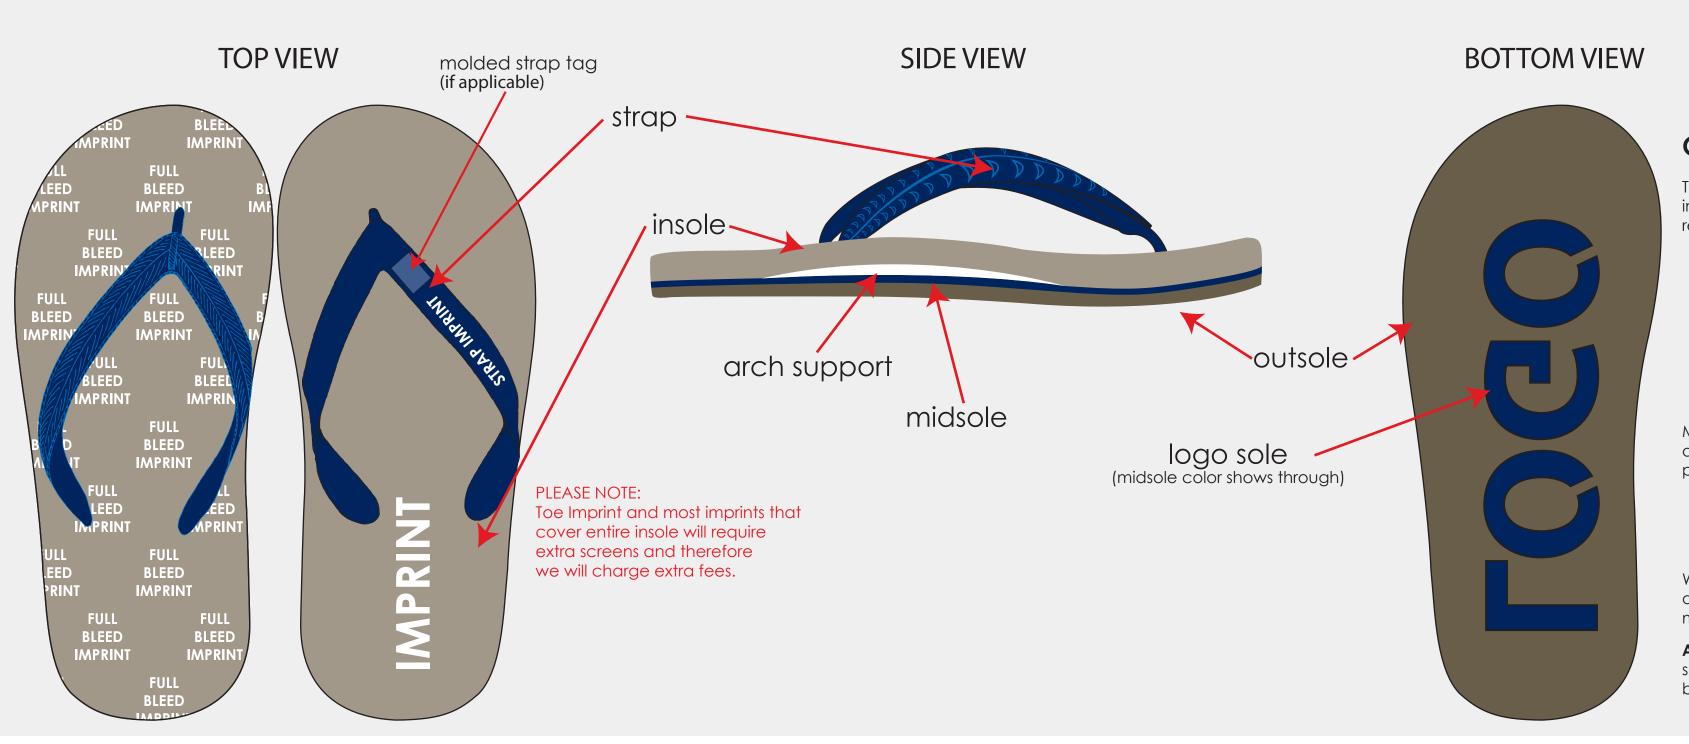

## **Optional Logo Sole**

The logo on the outsole is a mirror image so the impression in the sand will read correctly.

Many logos require modification, depending on various details, as this process has some limitations.

- Some details may be too small to cut out and may have to be eliminated.Letters with enclosed spaces will
- Letters with enclosed spaces will require opening.(i.e. "O", "P", "A", etc)

We attempt to minimize the changes to all logos but, understandably, have to meet the minimum requirements.

**Art Tip:** For best logo sole results, use silhouetted shaped art, san serif and blocked fonts on the sandal.