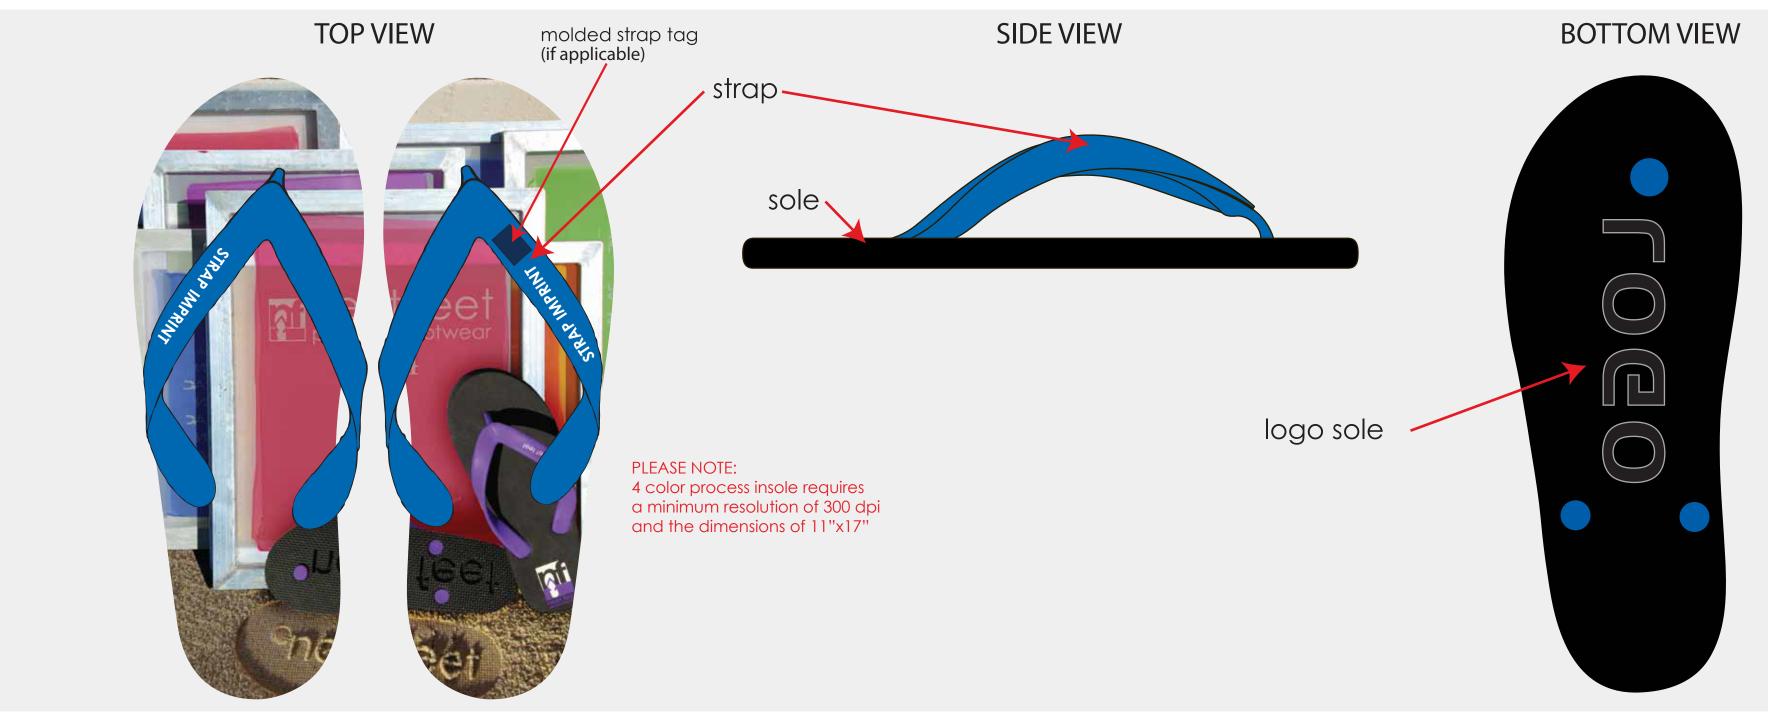

## MAXIMUM STRAP ART AREA

Rubber Strap: 2" x 0.3"

Fabric Strap: 2" x 0.6"

Molded Strap Tag: 0.75" x 0.3"