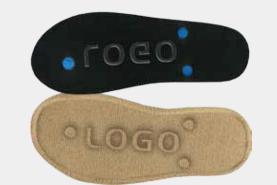

## **Optional Logo Sole**

The logo on the outsole is a mirror image so the impression in the sand will read correctly.

Many logos require modification, depending on various details, as this process has some limitations.

- Some details may be too small to cut out and may have to be eliminated.

We attempt to minimize the changes to all logos but, understandably, have to meet the minimum requirements.

**Art Tip:** For best logo sole results, use silhouetted shaped art, san serif and blocked fonts on the sandal.