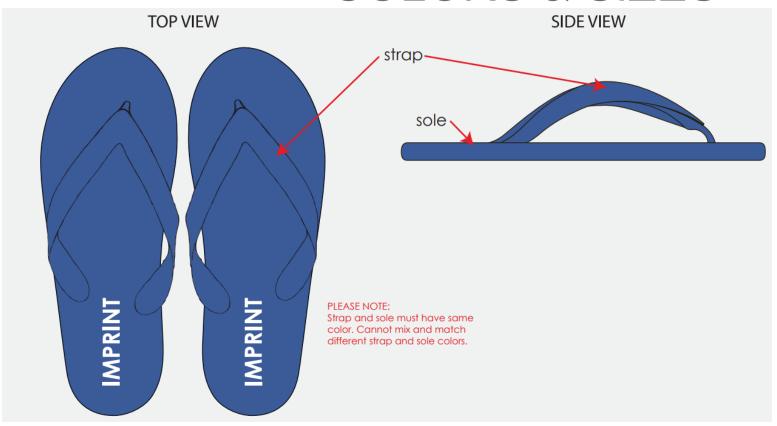

## COLORS & SIZES

## Stock Strap and Sole Colors Available

Green

Black Gray (available (available Blue youth sizes)

Royal youth sizes)

Navy Blue (available youth sizes)

Strap and sole must have same color. Cannot mix and match different strap and sole colors.