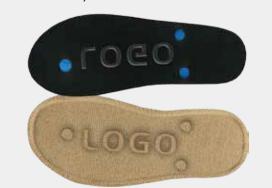

## **Optional Logo Sole**

The logo on the outsole is a mirror image so the impression in the sand will read correctly.

Many logos require modification, depending on various details, as this process has some limitations.