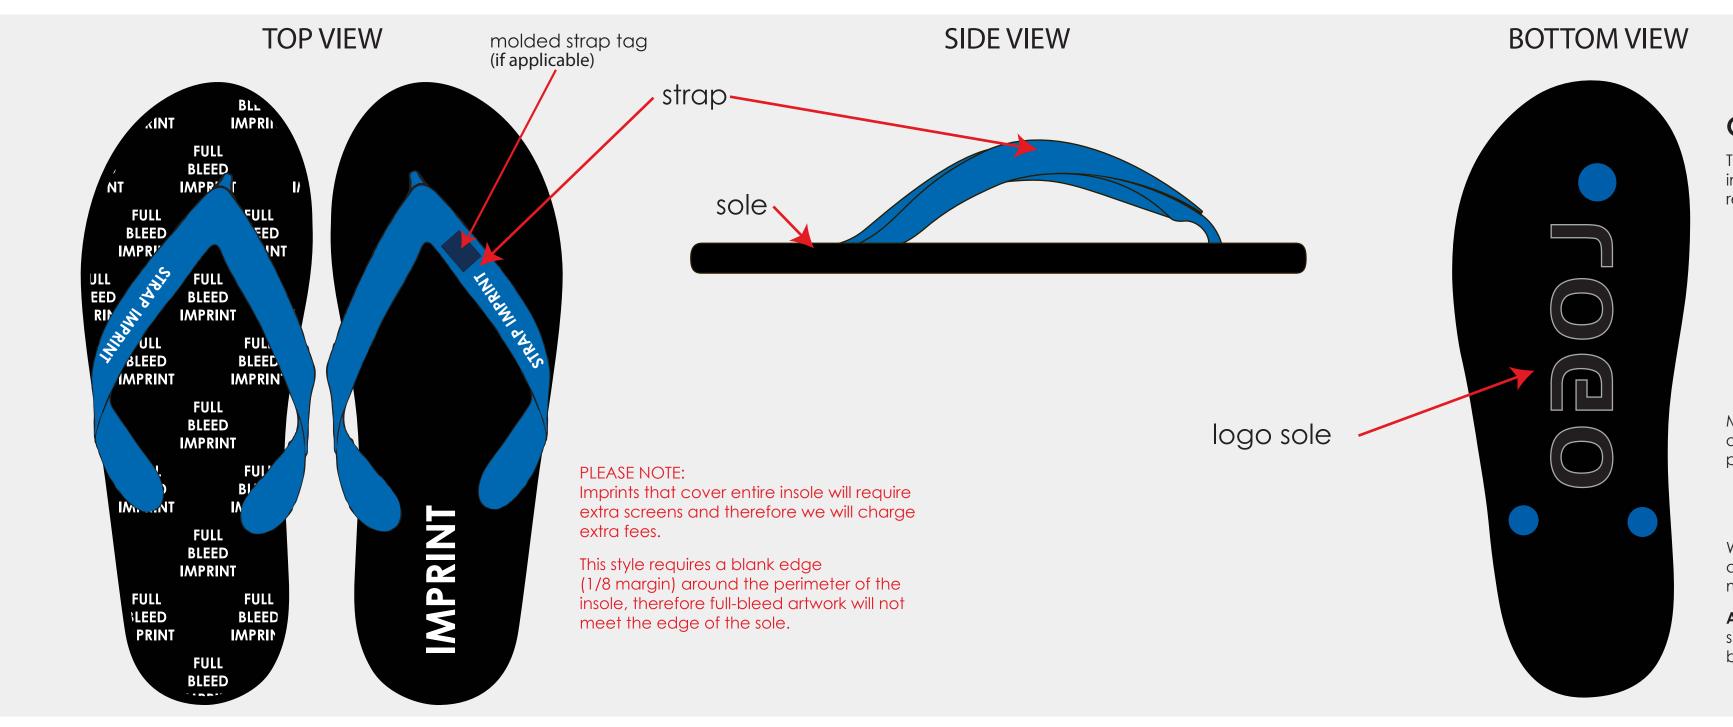

## **Optional Logo Sole**

The logo on the outsole is a mirror image so the impression in the sand will read correctly.

Many logos require modification, depending on various details, as this process has some limitations.

- Some details may be too small to cut out and may have to be eliminated.

We attempt to minimize the changes to all logos but, understandably, have to meet the minimum requirements.

**Art Tip:** For best logo sole results, use silhouetted shaped art, san serif and blocked fonts on the sandal.